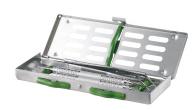

#### Sys-TM 1

- Ideal for exam set-ups
- Can hold up to 7 instruments
- 64 x 178 x 13 mm (2.5 x 7 x 0.5")