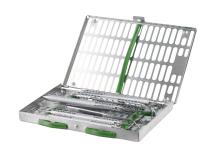

#### Sys-TM 3

- Ideal for perio/hygiene
- Capacity of 10 to 12 instruments
- 114 x 178 x 13 mm (4.5 x 7 x 0.5")